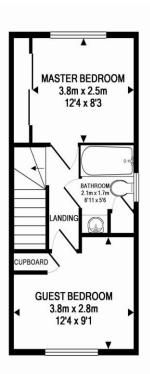

GROUND FLOOR APPROX. FLOOR AREA 27.8 SQ.M. (299 SQ.FT.) 1ST FLOOR APPROX. FLOOR AREA 27.8 SQ.M. (299 SQ.FT.)

TOTAL APPROX. FLOOR AREA 55.6 SQ.M. (598 SQ.FT.)

Whilst every attempt has been made to ensure the accuracy of the floor plan contained here, measurements of doors, windows, rooms and any other items are approximate and no responsibility is taken for any error, omission, or mis-statement. This plan is for illustrative purposes only and should be used as such by any prospective purchaser. The services, systems and appliances shown have not been tested and no guarantee as to their operability or efficiency can be given

Made with Metropix ©2014