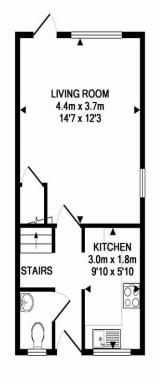

GROUND FLOOR APPROX. FLOOR AREA 27.8 SQ.M. (299 SQ.FT.) 1ST FLOOR APPROX. FLOOR AREA 27.8 SQ.M. (299 SQ.FT.)

TOTAL APPROX. FLOOR AREA 55.6 SQ.M. (598 SQ.FT.)

Whilst every attempt has been made to ensure the accuracy of the floor plan contained here, measurements of doors, windows, rooms and any other items are approximate and no responsibility is taken for any error, omission, or mis-statement. This plan is for illustrative purposes only and should be used as such by any prospective purchaser. The services, systems and appliances shown have not been tested and no guarantee as to their operability or efficiency can be given

Made with Metropix ©2014